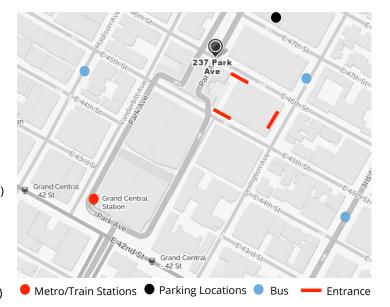

#### **NEARBY METRO STATIONS:**

Lexington Ave/51 St: 4 6

(6min-0.3mi)

Grand Central – 42 St: 4 5 6 S 7 (6min-0.3mi)

#### **NEARBY TRAIN STATION:**

Grand Central – 42 St (6min-0.3mi)

#### **NEARBY BUS STATIONS:**

Lexington Ave/E 47 St (2min-0.1mi) Madison Ave/E 45 St (3min-0.2 mi) 3 Av/E 45 St (5min-0.3mi)

### **NEARBY PARKING:**

Manhattan Parking Park Avenue (1min-374ft) 277 Park Ave, New York, NY 10172 Bet. Park Ave and Lexington Ave Entrance: 101 E 47<sup>th</sup> St (212)-752-6181 Mon-Sun 24 HR

(5min-0.3mi) 212 E 47th St, New York, NY, 10017 (212) 888-2540 Mon-Sun 24HR